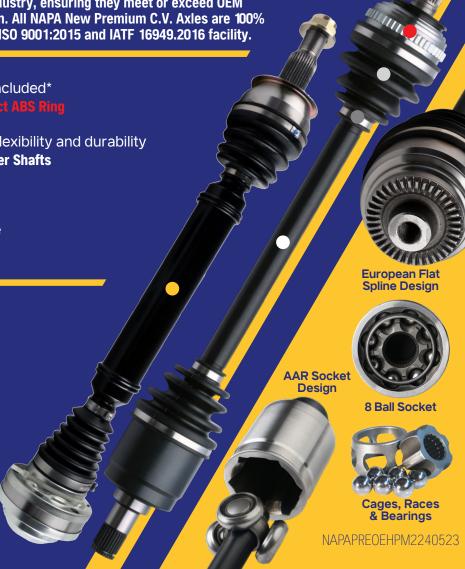

## **KEY BENEFITS:**

- All necessary attached hardware & grease included\*
- ABS-consolidated and assembled with Correct ABS Ring to assure correct fit and function\*
- · Premium Neoprene Dust Boots provide greater flexibility and durability
- Precision Machined Solid Steel Heat Treated Center Shafts improve performance and durability
- Stainless Steel Band Clamps provide better resistance to deformation and stretching
- Precision Rolled Splines & Threads for longer life
- OE Hollow Tube Design helps reduce torque steer under hard acceleration\*

## **FEATURING:**

- OE flat spline design eliminates spline play and reduces noise, vibration & harshness\*
- OE AAR socket design provides greater articulation, operating angles & reduces NVH (noise, vibration and harshness)
- OE 8 ball socket design provides greater strength & durability\*
- Precision machined & heat-treated cages, races & bearings
- High strength spring steel retaining clips\*
- All new dust rings & guards\*